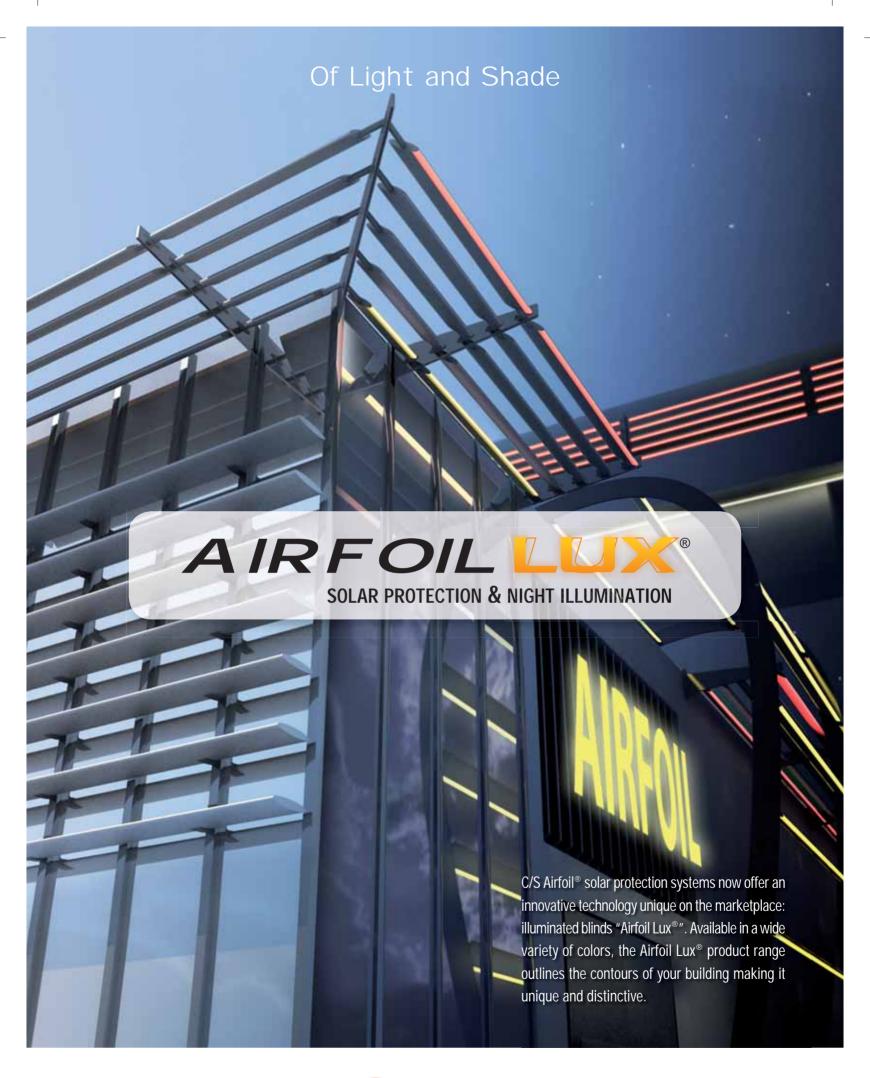

## AIRFOIL LUX®

The PMMA nose profile is illuminated by electroluminescent diodes Power supply: very low voltage transformer Base components: thermo lacquered aluminum + PMMA (luminous part) Colors available for the illumination: the complete Pantone® color range **Blade dimension:** width of 200 mm or 320 mm Colors available for the aluminum blade: the complete RAL color range Design Patent N° 765334-0001