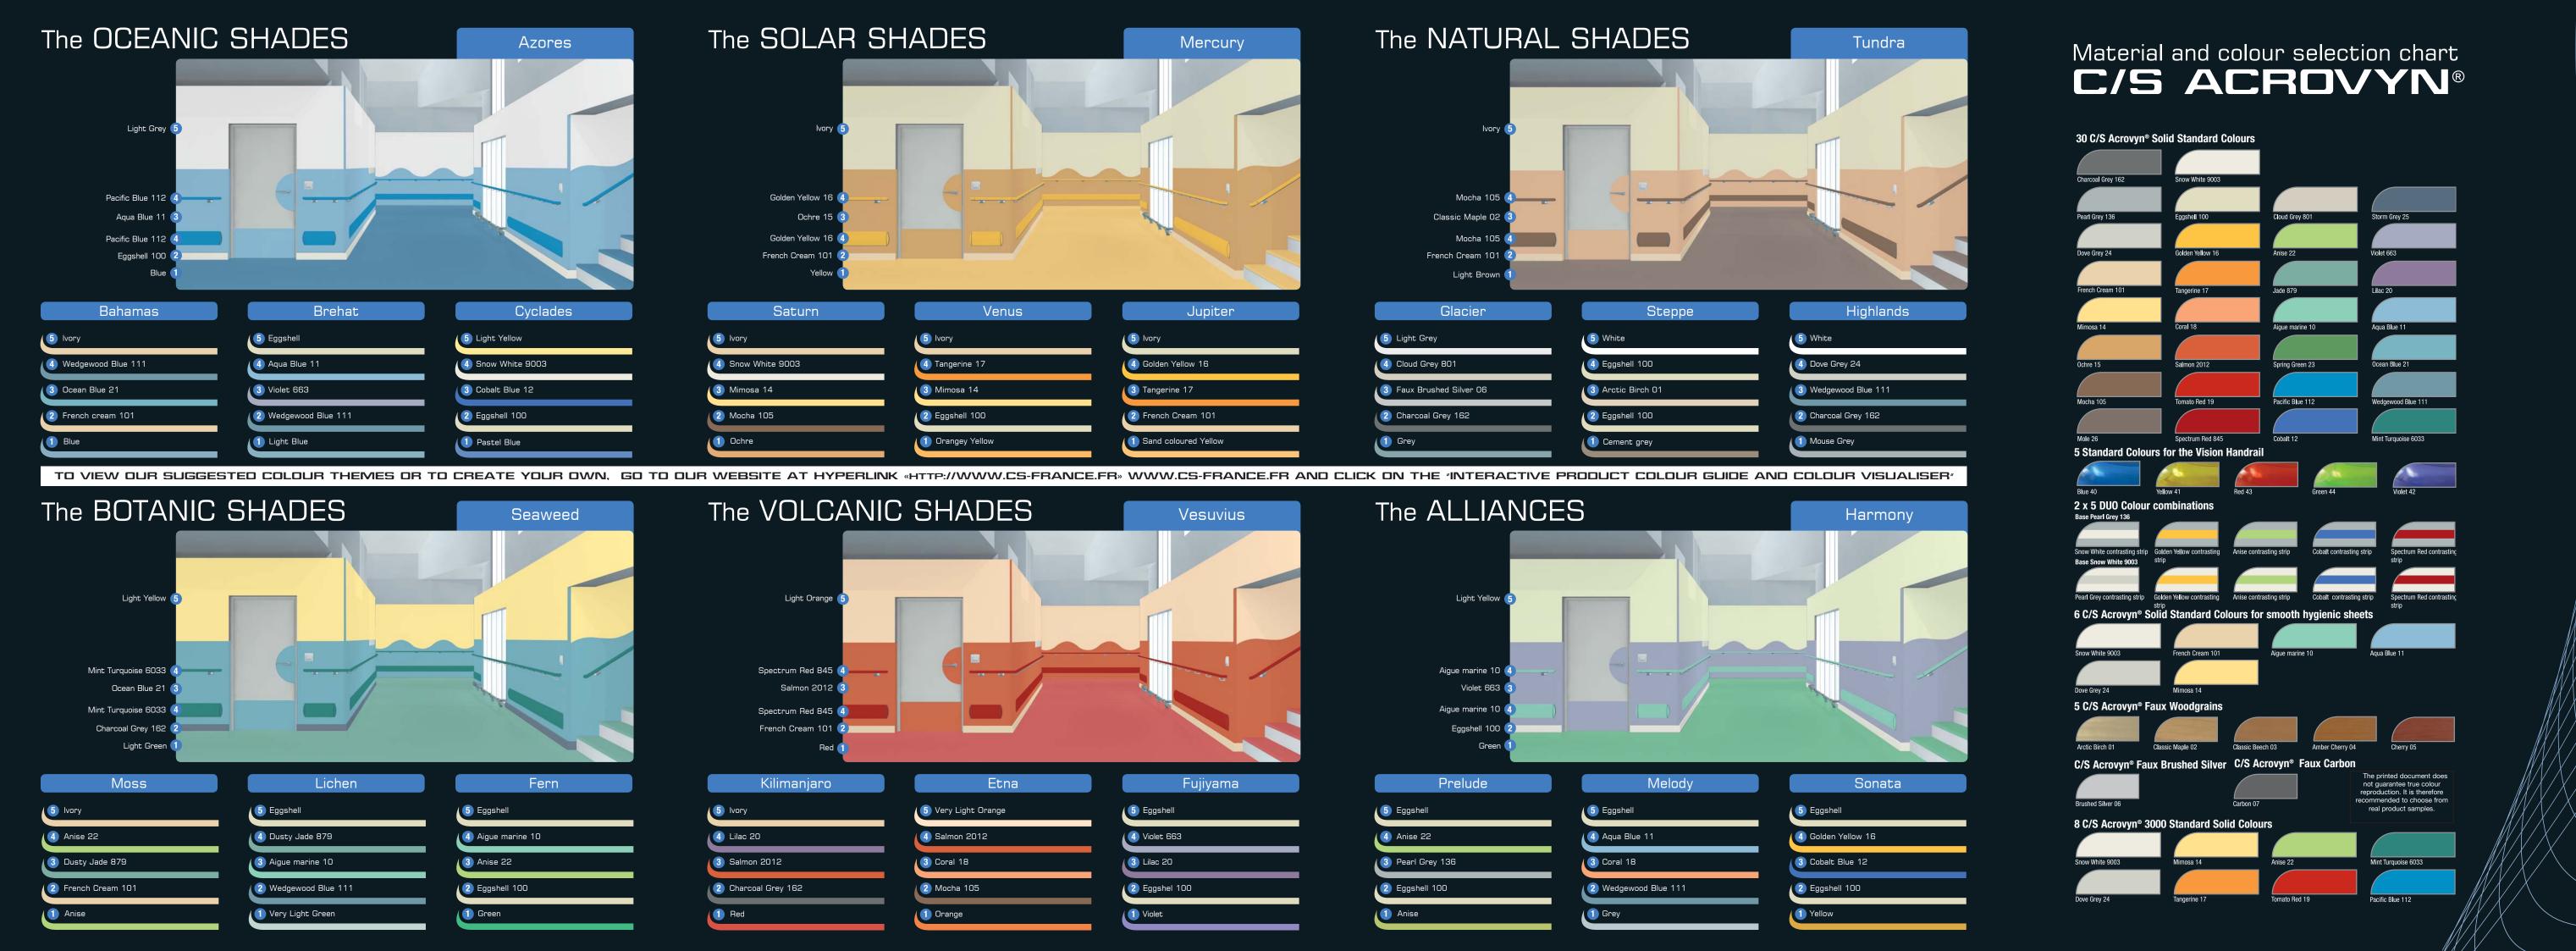

C/S France developed a selection of colour schemes. C/S Acrovyn® products help to personalise the interiors to create a soothing or for dynamic atmosphere.

Interior design can influence the mood and behaviour of the building's inhabitants, that is why

Through their colours and shapes, C/S Acrovyn® products complement design schemes and help

create visually pleasing interiors. Handrails can also be used as mobility aids providing support with enhanced comfort

and safety.

For warm, comfortable, relaxing and pleasant living ambiences, C/S France suggest a wide choice of colours which are inspired by nature: a palette of volcanic, botanic, oceanic and solar shades. Soft colours with low contrasts create peaceful environments, where well-being and aesthetics are primary considerations.

For busy interiors with frequent movement of people and objects, C/S France recommend more dynamic, saturated and bright colours. They allow a better orientation within the building by creating a visual difference between floor levels and providing guidance throughout the